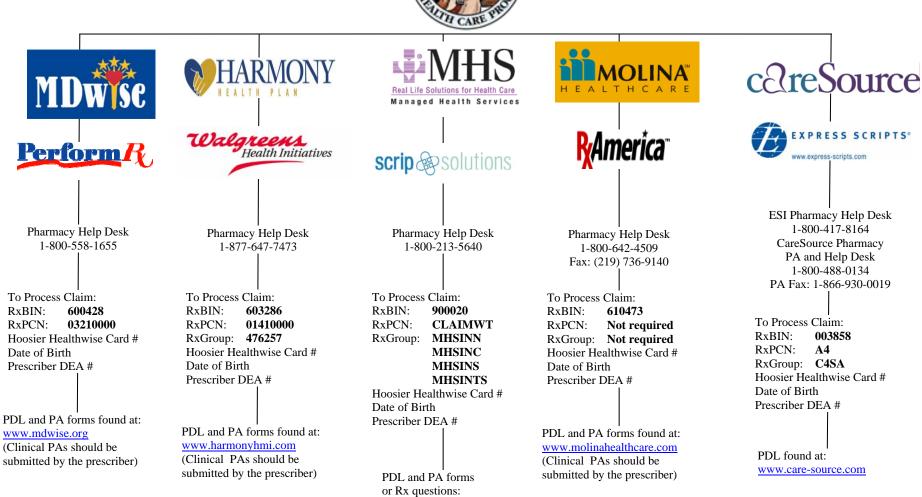

# Hoosier Healthwise Mandatory RBMC Enrollment

The OMPP is implementing Hoosier Healthwise mandatory RBMC enrollment across all Indiana counties in 2005. (See IHCP provider bulletin *BT200506*.)

This article provides information to assist pharmacies with the transition to RBMC via two resources:

- Table 7.8 provides a listing of the pharmacy directors for each Hoosier Healthwise MCO. Pharmacies participating in the Hoosier Healthwise program should refer to Table 7.8 for assistance in the transition.
- Attachment 4 to this newsletter is a compendium of pharmacy-related contact information. It focuses on billing assistance, claims, and PA-related matters for each of the Hoosier Healthwise MCOs.