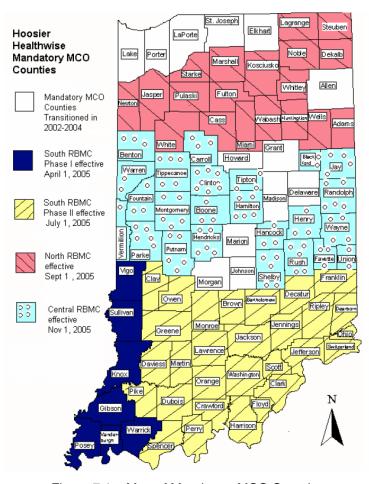

# Mandatory MCO Enrollment

The OMPP submitted a request for federal approval for modification of Indiana's 1915(b) waiver to the CMS. The State anticipates that these counties will be approved for mandatory MCO enrollment in the near future. Table 7.5 lists the scheduled transition dates, by region, by county. As of July 1, 2005, the Southern Region is complete. The map in Figure 7.1 provides a graphic representation of the transition schedule. Table 7.6 provides MCO contact information.

Figure 7.1 – Map of Mandatory MCO Counties